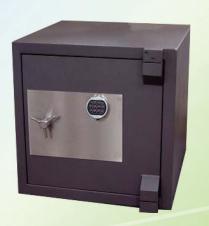

#### **Dual Locking System.**

Our vacuum safes are equipped with a dual locking system consisting of one S & G combination lock with over 1,000,000 combinations and a programmable electronic lock complete with keypad and software. This lock enhances simple day to day use

#### **Najor Features**

- The Body and Door are Torch and Drill resistant (T.D.R)
- S & G Combination lock with over 1,000,000 codes and U.R Rating. (Optional 8 level Key Lock Available)
- Full width 38 Diam. chrome steel boltworl
- Heavy duty steel chromed indirect Handle
- Electronic digital locking for easy day use. Software can be programmed to client needs.
- Bolton down facilities
- Automatic Glass Relockers
- Door Strengthened by 10mm steel plate together with Ni Hard Panels