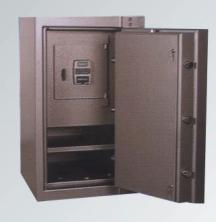

#### **Internal Vacuum Compartment.**

- Built to the specific requirements of the client.
- Your money is guaranteed a safe and secure landing, when transported through Lamson Cash Carrier System into the vacuum sealed chamber within our safe.

#### Adjustable Shelves.

- Excellent facilities for the safe and secure storage of coin and documents, cash register rolls and keys.
- Optional tracking system for storage of CASH REGISTER drawers.

#### **Dual Locking System.**

Our vacuum safes are equipped with a dual locking system consisting of one S & G combination lock with over 1,000,000 combinations and a programmable electronic lock complete with keypad and software. This lock enhances simple day to day use

#### **Najor Features**

- The Body and Door are Torch and Drill resistant (T.D.R)
- S & G Combination lock with over 1,000,000 codes and U.R Rating. (Optional 8 level Key Lock Available)
- Full width 38 Diam. chrome steel boltworl
- Heavy duty steel chromed indirect Handle
- Electronic digital locking for easy day use. Software can be programmed to client needs.
- Bolton down facilities
- Automatic Glass Relockers
- Door Strengthened by 10mm steel plate together with Ni Hard Panels