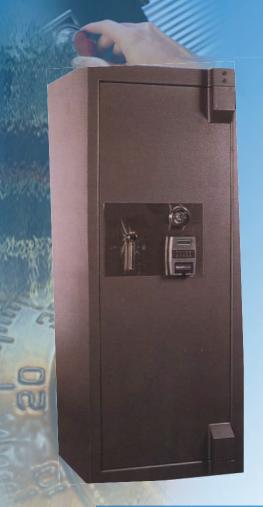

#### **Dual Locking System.**

Our vacuum safes are equipped with a dual locking system consisting of one S & G combination lock with over 1,000,000 combinations and a programmable electronic lock complete with keypad and software. This lock enhances simple day to day use

#### **Najor Features**

- The Body and Door are Torch and Drill resistant (T.D.R)
- S & G Combination lock with over 1,000,000 codes and U.R Rating. (Optional 8 level Key Lock Available)
- Full width 38 Diam. chrome steel boltworl
- Heavy duty steel chromed indirect Handle
- Electronic digital locking for easy day use. Software can be programmed to client needs.
- Bolton down facilities
- Automatic Glass Relockers
- Door Strengthened by 10mm steel plate together with Ni Hard Panels