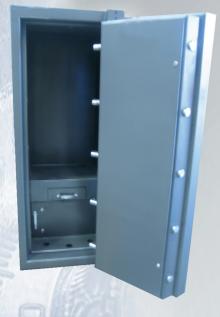

#### **Internal Vacuum Compartment.**

- Built to the specific requirements of the client.
- Your money is guaranteed a safe and secure landing, when transported through Lamson Cash Carrier System into the vacuum sealed chamber within our safe.

#### Adjustable Shelves.

- Excellent facilities for the safe and secure storage of coin and documents, cash register rolls and keys.
- Optional tracking system for storage of CASH REGISTER drawers.

#### **Dual Locking System.**

Our vacuum safes are equipped with a dual locking system consisting of one S & G combination lock with over 1,000,000 combinations and a programmable electronic lock complete with keypad and software. This lock enhances simple day to day use

#### **Najor Features**

- The Body and Door are Torch and Drill resistant (T.D.R)
- S & G Combination lock with over 1,000,000 codes and U.R Rating. (Optional 8 level Key Lock Available)
- Full width 38 Diam. chrome steel boltworl
- Heavy duty steel chromed indirect Handle
- Electronic digital locking for easy day use. Software can be programmed to client needs.
- Bolton down facilities
- Automatic Glass Relockers
- Door Strengthened by 10mm steel plate together with Ni Hard Panels