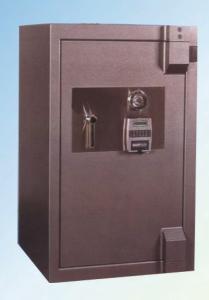

#### **Dual Locking System.**

Our vacuum safes are equipped with a dual locking system consisting of one S & G combination lock with over 1,000,000 combinations and a programmable electronic lock complete with keypad and software. This lock enhances simple day to day use

#### **Najor Features**

- The Body and Door are Torch and Drill resistant (T.D.R)
- S & G Combination lock with over 1,000,000 codes and U.R Rating. (Optional 8 level Key Lock Available)
- Full width 38 Diam. chrome steel boltworl
- Heavy duty steel chromed indirect Handle
- Electronic digital locking for easy day use. Software can be programmed to client needs.
- Bolton down facilities
- Automatic Glass Relockers
- Door Strengthened by 10mm steel plate together with Ni Hard Panels