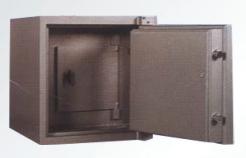

#### **Internal Vacuum Compartment.**

- Built to the specific requirements of the client.
- Your money is guaranteed a safe and secure landing, when transported through Lamson Cash Carrier System into the vacuum sealed chamber within our safe.

#### Adjustable Shelves.

- Excellent facilities for the safe and secure storage of coin and documents, cash register rolls and keys.
- Optional tracking system for storage of CASH REGISTER drawers.

#### **Dual Locking System.**

Our vacuum safes are equipped with a dual locking system consisting of one S & G combination lock with over 1,000,000 combinations and a programmable electronic lock complete with keypad and software. This lock enhances simple day to day use

#### **Najor Features**

- The Body and Door are Torch and Drill resistant (T.D.R)
- S & G Combination lock with over 1,000,000 codes and U.R Rating. (Optional 8 level Key Lock Available)
- Full width 38 Diam. chrome steel boltworl
- Heavy duty steel chromed indirect Handle
- Electronic digital locking for easy day use. Software can be programmed to client needs.
- Bolton down facilities
- Automatic Glass Relockers
- Door Strengthened by 10mm steel plate together with Ni Hard Panels